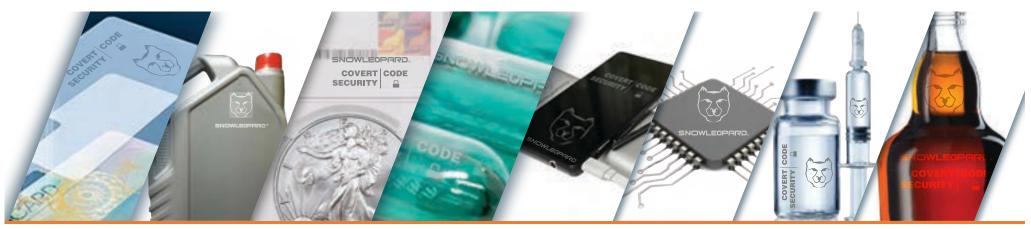

SNOWLEOPARD<sup>®</sup> is a non-contact process with no consumable inks, labels, printers or lasers. Covert security codes are inscribed sub-micron on materials such as plastics, thin-polymer films, and glass of any color or transparency. Code types include fixed or variable alphanumerics, images, and logos. Codes are authenticated when they appear briefly after being exposed to warm vapor mist and then vanish as moisture evaporates. There are no cameras, instruments, or lights. Using "a Single Exhaled Breath", authentication is performed quickly at the point of sale. This simple yet intricate phenomenon guarantees authenticity. The engineering of code generation and inscribing is a high-tech science that contributes to advanced technology. The code's quick appearance and disappearance is another barrier to replication. Counterfeiters cannot replicate what they are unable to detect.

The Sabreen Group provides high-speed customized automation solutions and contract manufacturing. Turnkey systems incorporating industrial strength construction and electronics are manufactured in the U.S. In-line & off-line systems operate 24/7 and require only electricity (120/240V) and no consumables. Module design accommodates any production volume and nearly any size part including flat, cylindrical, thin-film rolls, and temperature sensitive devices. The application is typically the last operation whereby the code is inscribed on the outermost surface. SNOWLEOPARD<sup>®</sup> can be a stand-alone solution or part of a multi-layered approach and is available exclusively by THE SABREEN GROUP.