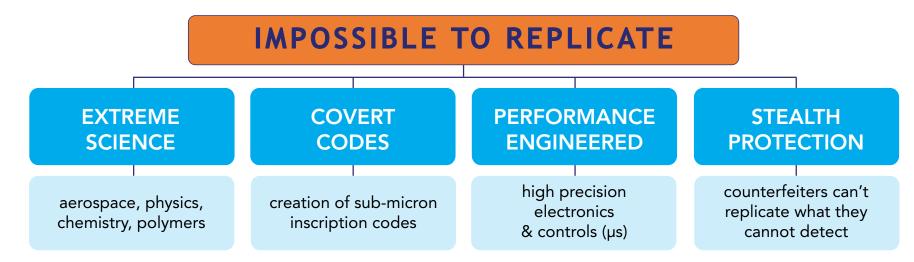

systems incorporating industrial strength construction and electronics are manufactured in the U.S. In-line & off-line systems operate 24/7 and require only electricity (120/240V) and no consumables. Module design accommodates any production volume and nearly any size part including flat, cylindrical, thin-film rolls, and temperature sensitive devices. The application is typically the last operation whereby the code is inscribed on the outermost surface. SNOWLEOPARD<sup>®</sup> can be a stand-alone solution or part of a multi-layered approach and is available exclusively by THE SABREEN GROUP.

#### Protect your brand with SNOWLEOPARD®



The Sabreen Group, Inc. | 5799 Sibley Ln. The Colony, TX 75056 USA | (972) 820-6777 | www.SABREEN.com | snowleopard@sabreen.com

## SPACE-AGE TECHNOLOGY



### **VAPOR MIST AUTHENTICATION**

### A Single Breath Reveals Covert Codes

This simple yet intricate phenomenon guarantees genuine products





Visit us online: sabreen.com/snowleopard

# IT IS ROCKET SCIENCE