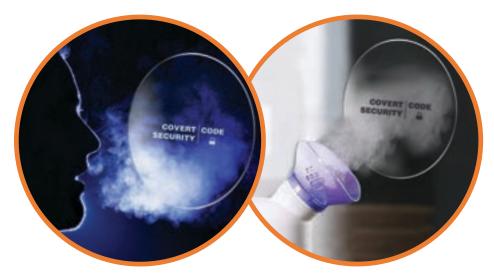

### A Single Breath Authenticates Covert Features

Counterfeit goods threaten the global economy. Traditional anti-counterfeiting methods are ineffective and easily replicated. Experts agree that staying ahead of counterfeiters by deploying new and more sophisticated technologies is a significant challenge in the fight against counterfeiting. SNOWLEOPARD® is a space-age covert optical security anti-counterfeiting technology that uses invisible indelibly inscribed sub-micron codes onto product or packaging materials. SNOWLEOPARD® is more secure than QR codes, holograms, and inks and requires no smartphone camera or Internet. Authentication by a Single Breath Guarantees Genuine Products.

SNOWLEOPARD<sup>®</sup> is a non-contact process with no consumable inks, labels, printers or lasers. Covert security codes are inscribed sub-micron on materials such as plastics, thin-polymer films, and glass of any color or transparency. Code types include fixed or variable alphanumerics, images, and logos. Codes are authenticated when they appear briefly after being exposed to warm vapor mist and then vanish as moisture evaporates. There are no cameras, instruments, or lights. Using "a Single Exhaled Breath", authentication is performed quickly at the point of sale. This simple yet intricate phenomenon guarantees authenticity. The engineering of code generation and inscribing is a high-tech science that contributes to advanced technology. The code's quick appearance and disappearance is another barrier to replication. Counterfeiters cannot replicate what they are unable to detect.

### **VAPOR MIST AUTHENTICATION**

### A Single Breath Reveals Covert Codes

This simple yet intricate phenomenon guarantees genuine products

Visit us online: sabreen.com/snowleopard